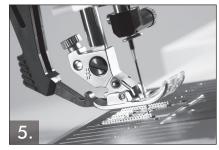

#### **TOP FEATURES continued**

Large Embroidery Area Embroider large projects with the included *creative*™ Master Hoop that measures 240x150mm.

The Original IDT™ System
The Integrated Dual Feed technology
from PFAFF precisely feeds all types
of fabric from the top and bottom.