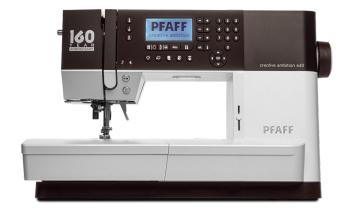

# creative ambition 640 sewing and embroidery machine

# CELEBRATING 160 YEARS

For 160 years, PFAFF® has developed premium sewing machines distinguished by their sophisticated appearance, superior performance and ultimate design freedom. The new, limited-edition PFAFF creative™ ambition™ 640 sewing and embroidery machine is a love letter to this legacy. A delight to both sewists and embroidery lovers alike, this elegant machine boasts ease-of-use features and comes with introductory PC embroidery software and an exclusive accessory kit in celebration of the 160th anniversary.

## creative ambition 640

## sewing and embroidery machine