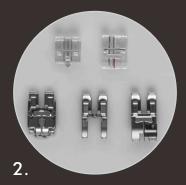

Software Included
PREMIER+™ 2 Intro PC Software included - perfect for if you're new to embroidery or getting back into it.