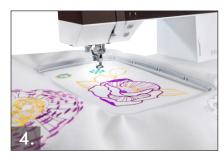

#### **TOP FEATURES continued**

Large Embroidery Area Embroider large projects with the included *creative*™ Master Hoop that measures 240x150mm.

The Original IDT™ System
The Integrated Dual Feed technology
from PFAFF precisely feeds all types
of fabric from the top and bottom.