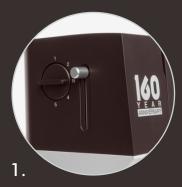

Semi-Automatic
Needle Threader
Thread the needle easily
with just the push of a lever.

Exclusive Accessory Kit
Exclusive Accessory Kit with five
bonus feet: Narrow Edge Foot
for IDT™ System; Invisible Zipper
Foot; Piping Foot; Couching/
Braiding Foot for IDT System;
and Open Toe Appliqué Foot
for IDT System.