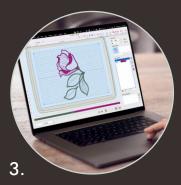

# creative ambition 640 sewing and embroidery machine

# CELEBRATING 160 YEARS

For 160 years, PFAFF® has developed premium sewing machines distinguished by their sophisticated appearance, superior performance and ultimate design freedom. The new, limited-edition PFAFF creative™ ambition™ 640 sewing and embroidery machine is a love letter to this legacy. A delight to both sewists and embroidery lovers alike, this elegant machine boasts ease-of-use features and comes with introductory PC embroidery software and an exclusive accessory kit in celebration of the 160th anniversary.