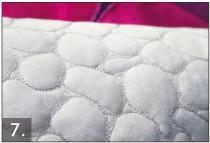

High Embroidery Speed Embroider projects faster while maintaining the quality and precision that you expect from PFAFF.

Free Motion
Simply attach the optional freemotion presser foot for easy quilting
and free-motion stippling.